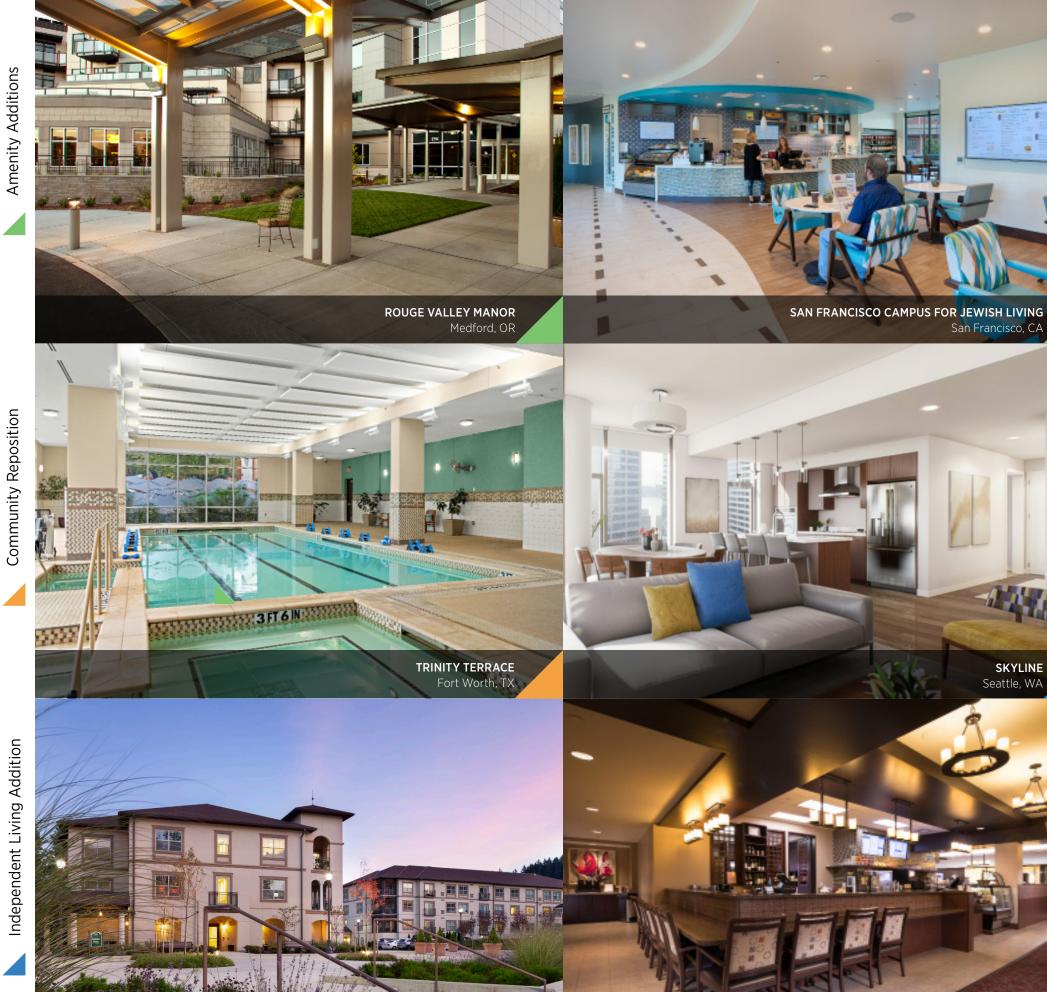

## **SENIOR COMMUNITIES**

From our offices in Oregon, California, and Washington our teams have worked in over 13 states and 78 cities. Our repositioning projects have ranged in scale from apartment unit remodels, amenity renovations, to full building expansions.