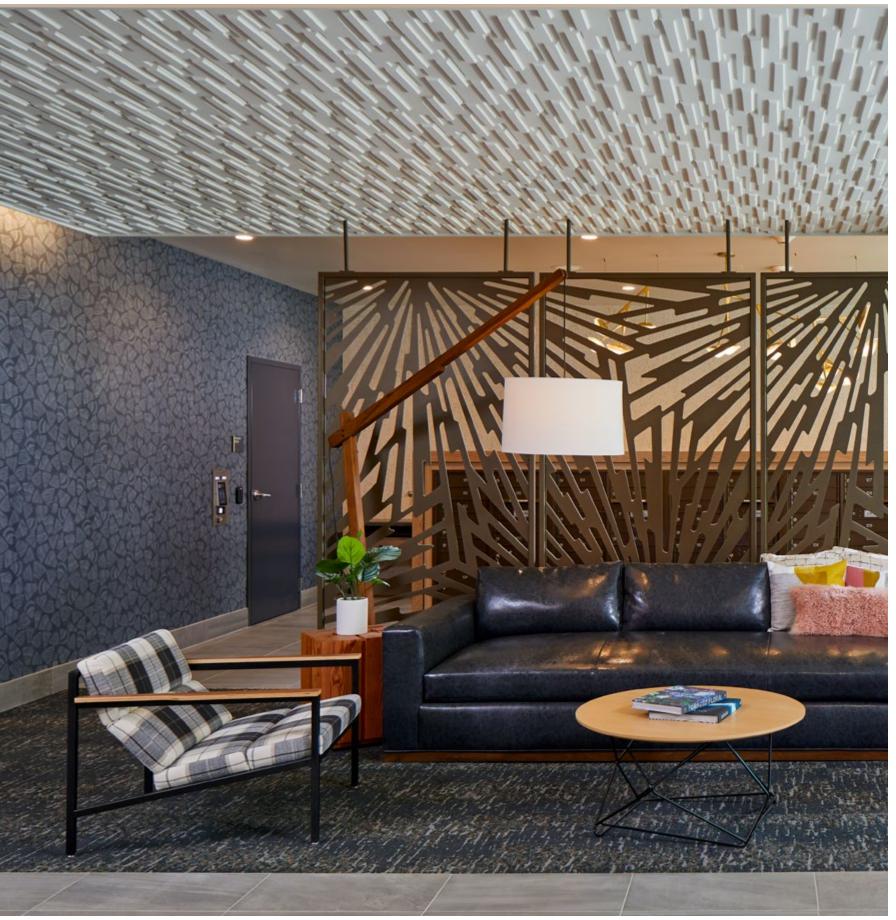

### LOCA aka GOAT BLOCKS

PORTLAND, OR

Killian Pacific

394,920 sq. ft.

6 stories

240 units

### **APARTMENTS**

ARCHITECTURE

INTERIORS

PLANNING