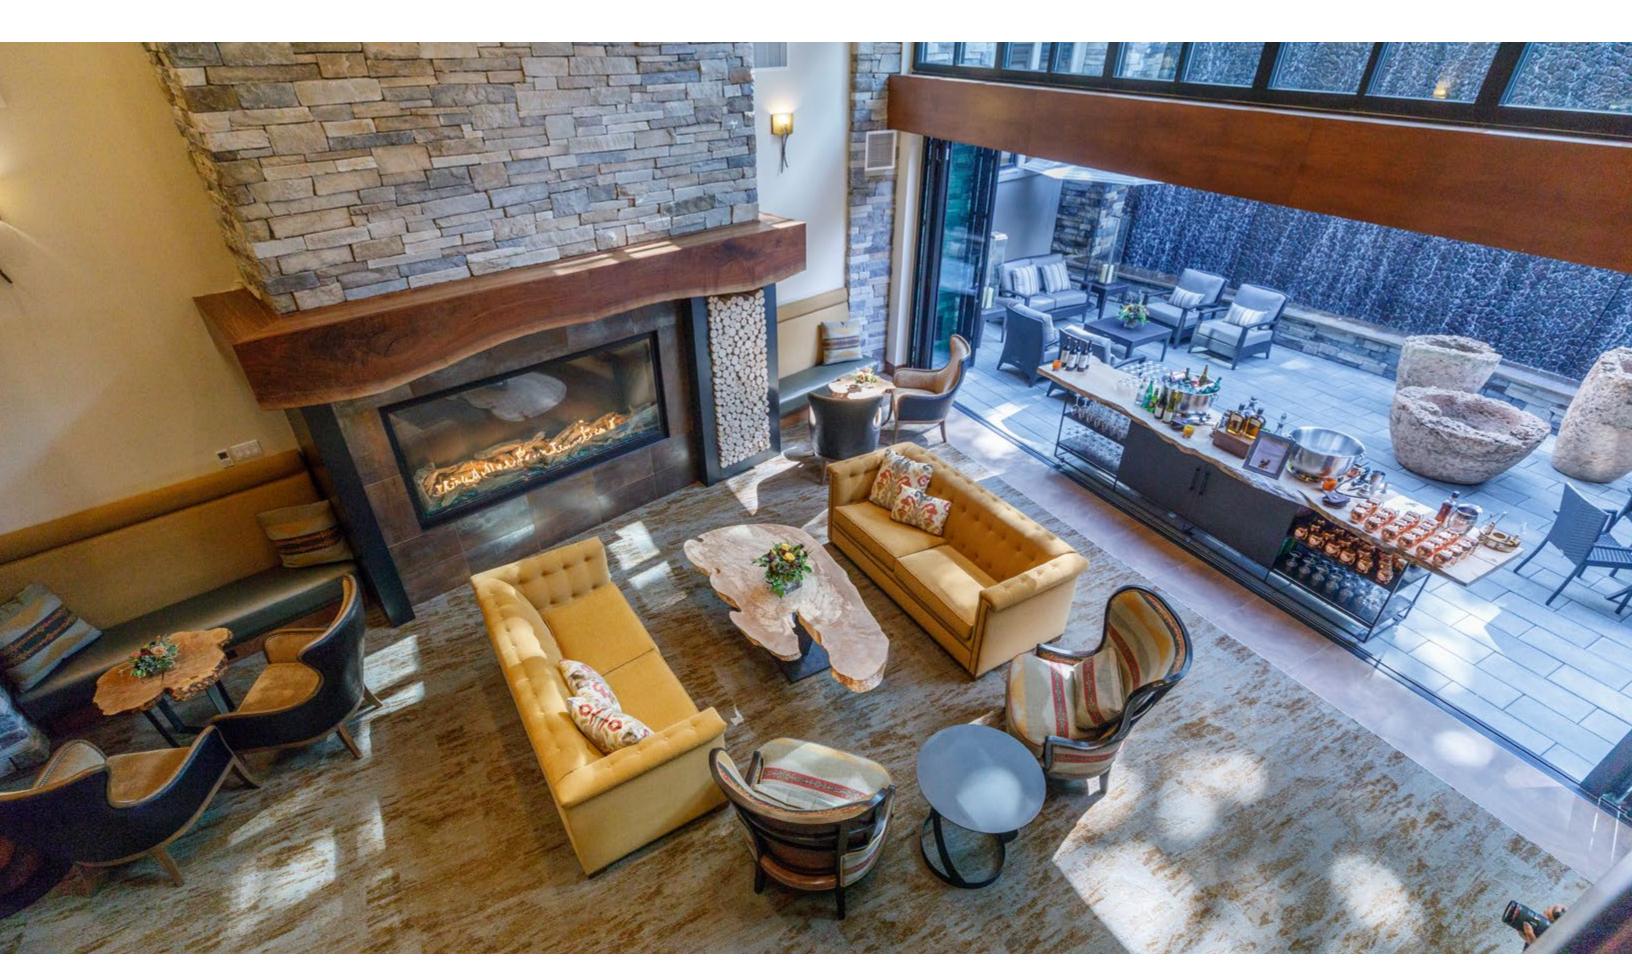

### **APARTMENTS**

ARCHITECTURE

**INTERIORS** 

MERCER ISLAND, WA

Aegis Senior Living Communities, LLC

89,541 sq. ft.

(including 10,312 sq. ft. parking garage)

4 stories

89 units

#### **SENIOR HOUSING**

ARCHITECTURE

INTERIORS