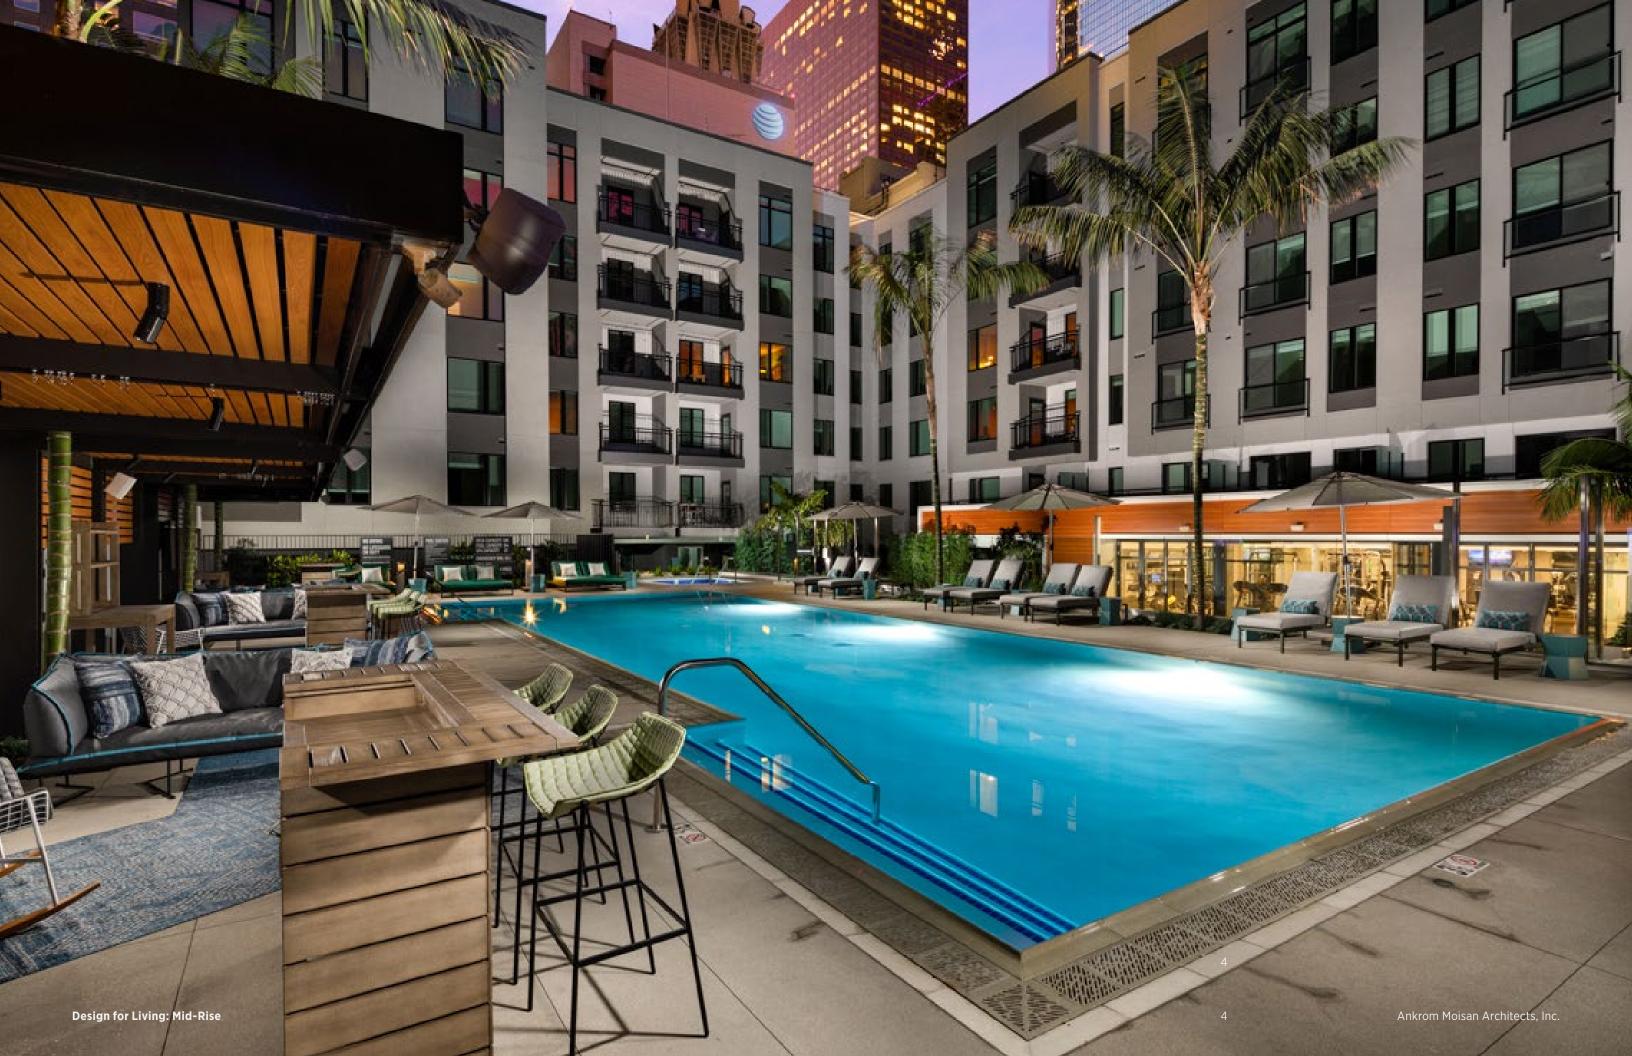

# TRADEMARK

LOS ANGELES, CA

MacFarlane

492,052 sq. ft.

8 stories

313 units

### **APARTMENTS**

ARCHITECTURE

INTERIORS