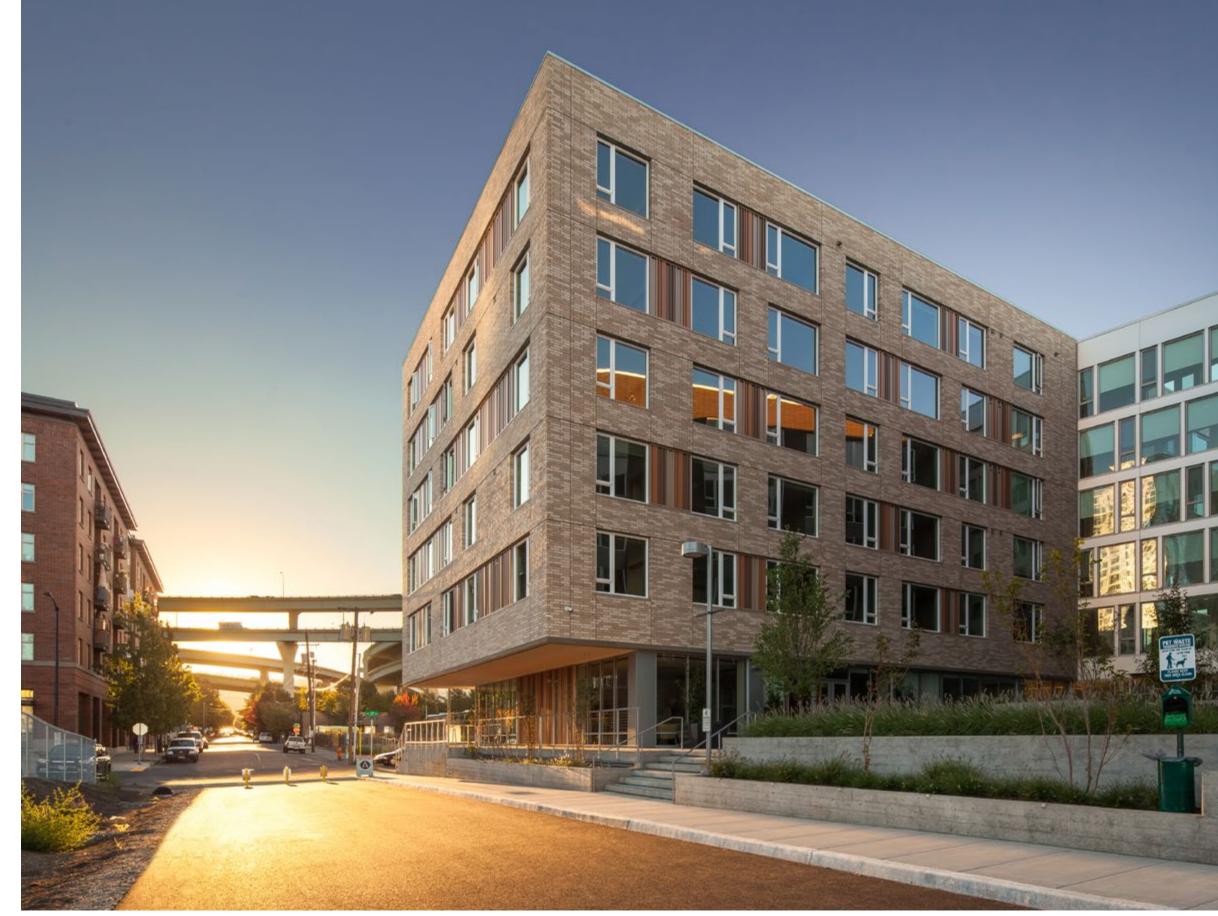

### LOCA aka GOAT BLOCKS

PORTLAND, OR

Killian Pacific

394,920 sq. ft.

6 stories

240 units

### **APARTMENTS**

ARCHITECTURE

INTERIORS

PLANNING