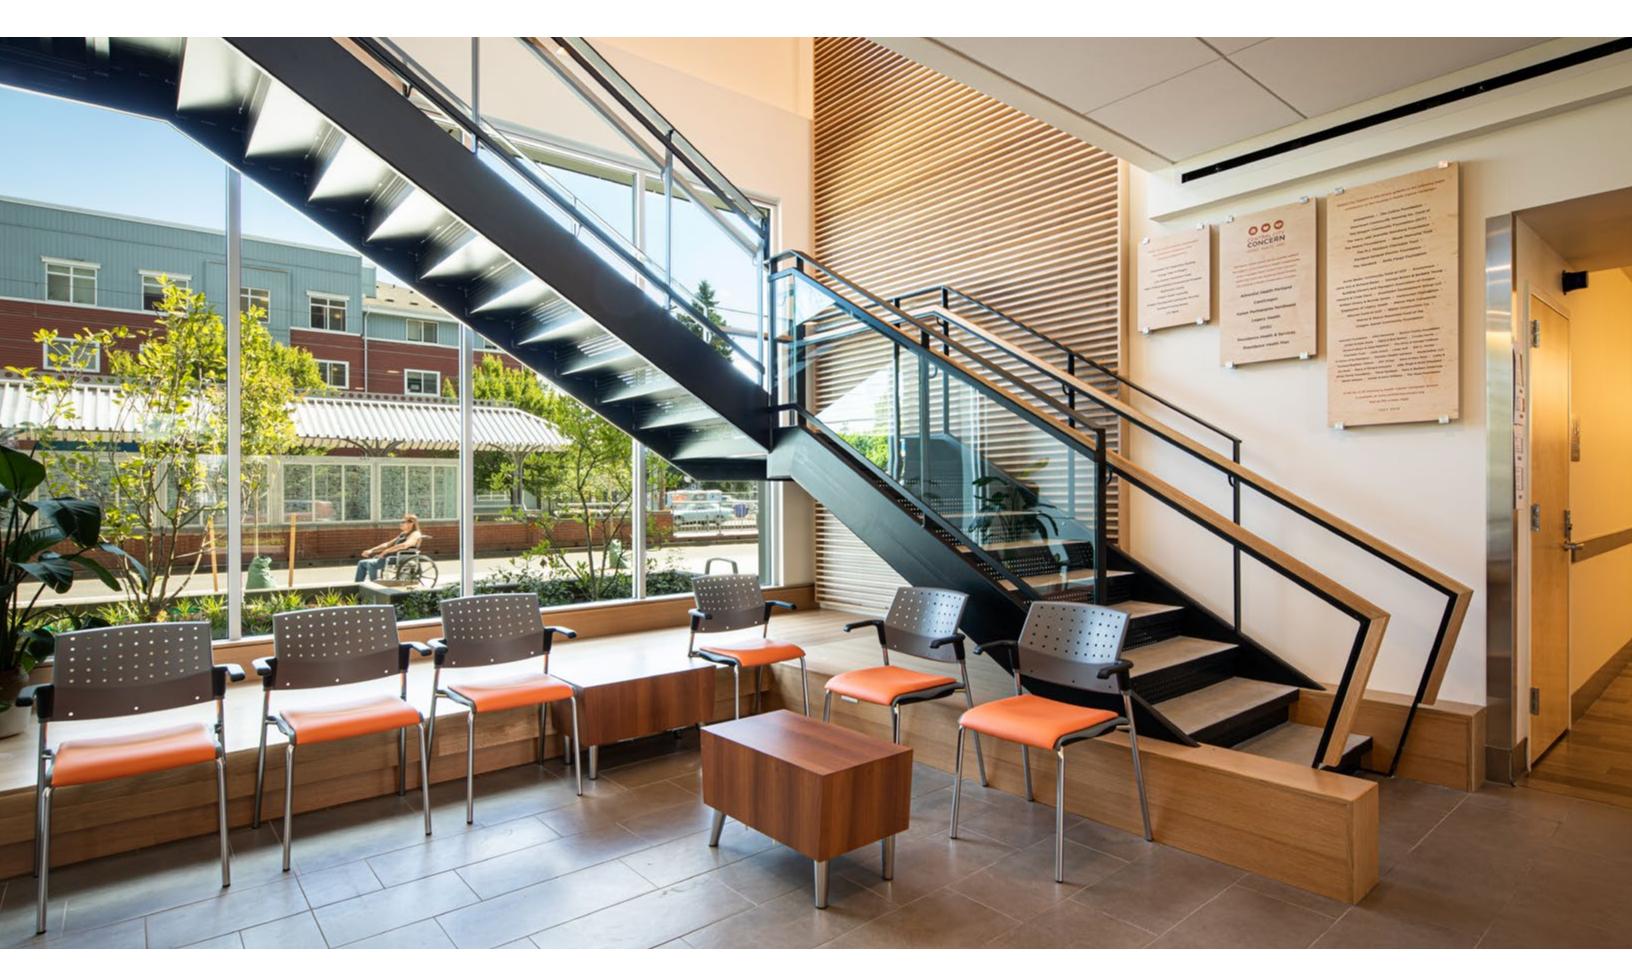

### CCC BLACKBURN CENTER

PORTLAND, OR

Central City Concern

112,333 sq. ft.

6 stories

151 units

### AFFORDABLE HOUSING

### HEALTHCARE

ARCHITECTURE

**INTERIORS** 

PLANNING