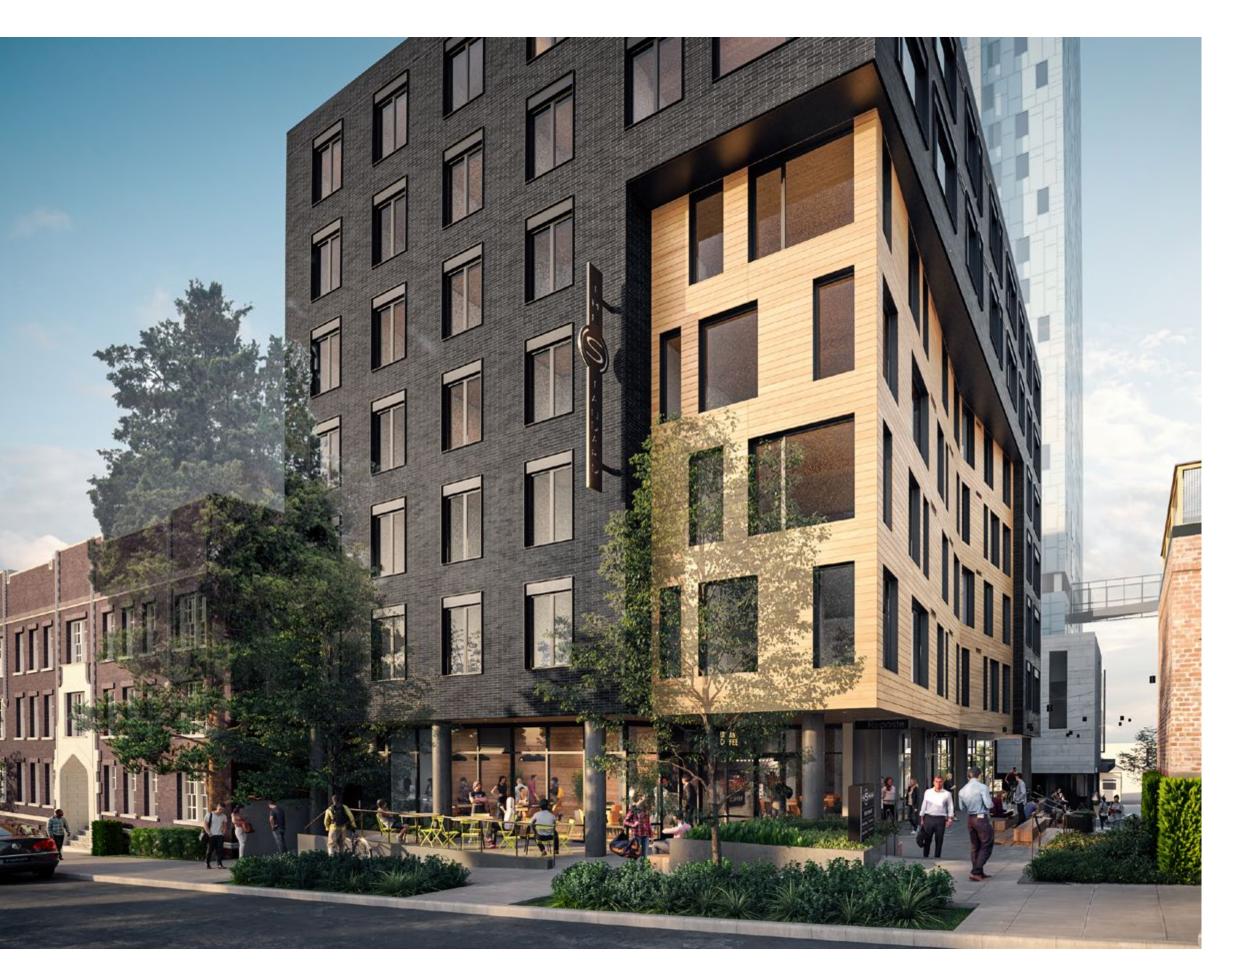

# THE STANDARD

SEATTLE, WA

Landmark Properties

37,000 sq. ft.

7 stories

24 units

### STUDENT HOUSING

ARCHITECTURE

INTERIORS