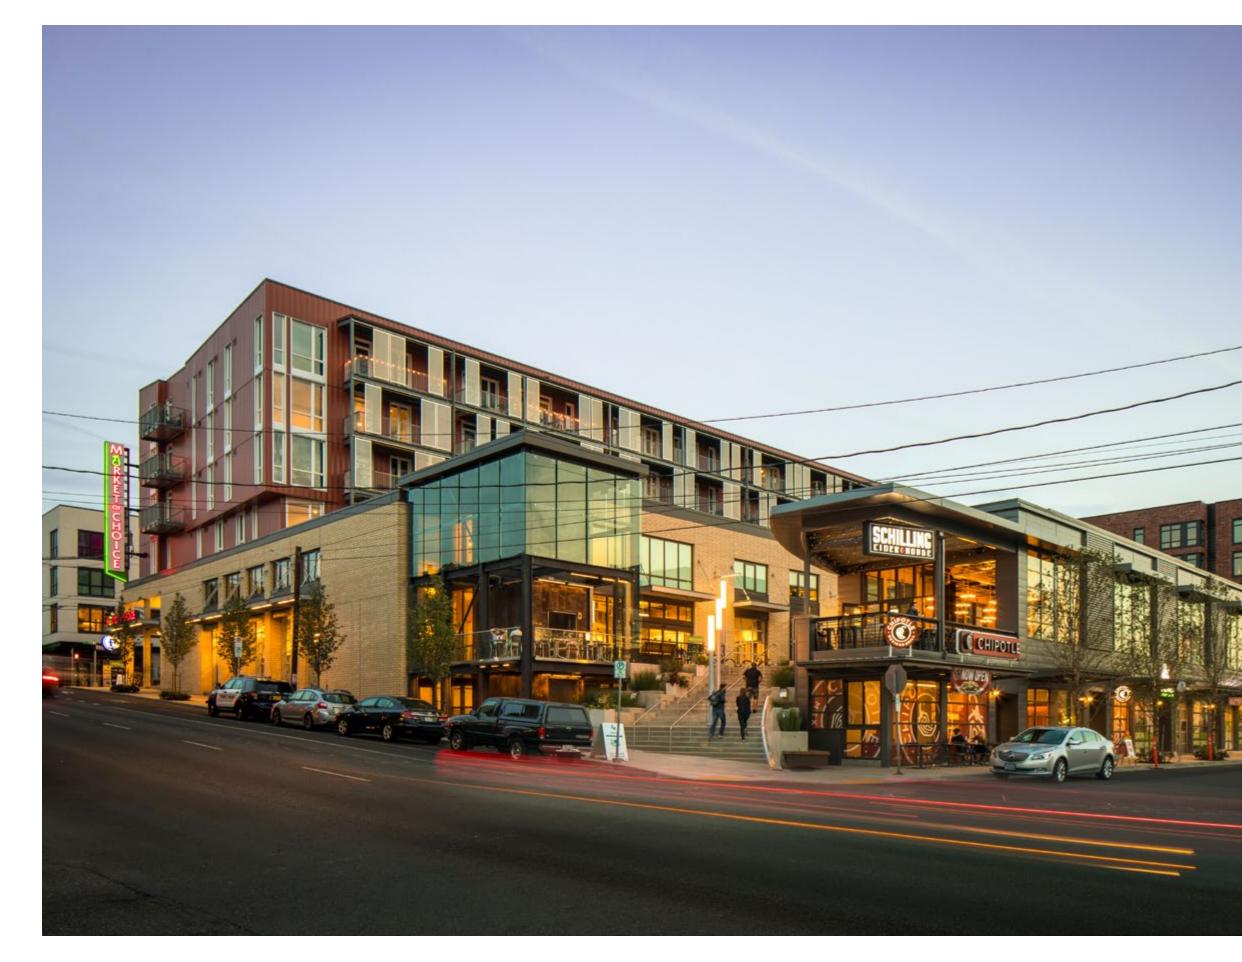

### LOCA aka GOAT BLOCKS

PORTLAND, OR

Killian Pacific

394,920 sq. ft.

6 stories

240 units

### **APARTMENTS**

ARCHITECTURE

INTERIORS

PLANNING